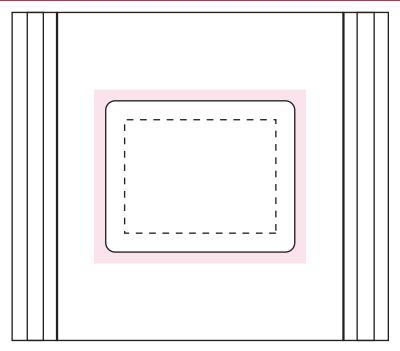

## ART APPROVAL

All colours used in this document are indicative only and they may vary across a variety of printing techniques and confectionery

Sticker 50x40mm

100%

Sticke Size: 50mmW x 40mmH

Bleed: 3mm (56mmW x 46mmH)

– – Safe Print Area: 40mmW x 30mmH