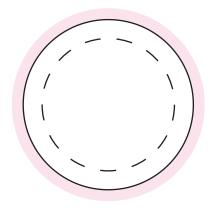

## **NOTES**

Sticker Size: 45mm D

Bleed: 3mm (51mm D)

– – Safe Print Area: 35mm D

Sticker 50x30mm

100%

Sticker Size: 50mmW x 30mmH

Bleed: 3mm (56mmW x 36mmH)