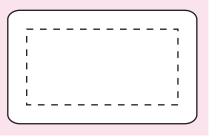

## **NOTES**

Sticker Size: 45mm D

Bleed: 3mm (51mm D)

– – Safe Print Area: 35mm D

Sticker 50x30mm

100%

Sticker Size: 50mmW x 30mmH

Bleed: 3mm (56mmW x 36mmH)

– – Safe Print Area: 40mmW x 20mmH

Image Impression Only NOT to Scale